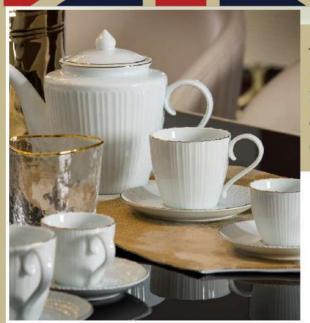

أكتشف تشكيلة التصميمات الإنجليزية

>>Shop now

wipe 186

#### تسوّق الآن| SHOP NOW

عشاء رومانسي على طاولة مزينة بشموع وورود، أو صحبة مميز مع طقم الشاي ولوازم الجلسة.. اختيارك من الإكسسوار بين يدك من مختارات الطراز الإنجليزي لمائدة مميزة ودائمًا عامرة.

A Romantic dinner on candle lights and roses, or a lovely gathering with the usual talks that gets better with tea and snacks... choose freely from selective accessories for a unique full English table and an outstanding time.

Code: 112392

Code: 112537

Code: 18B018