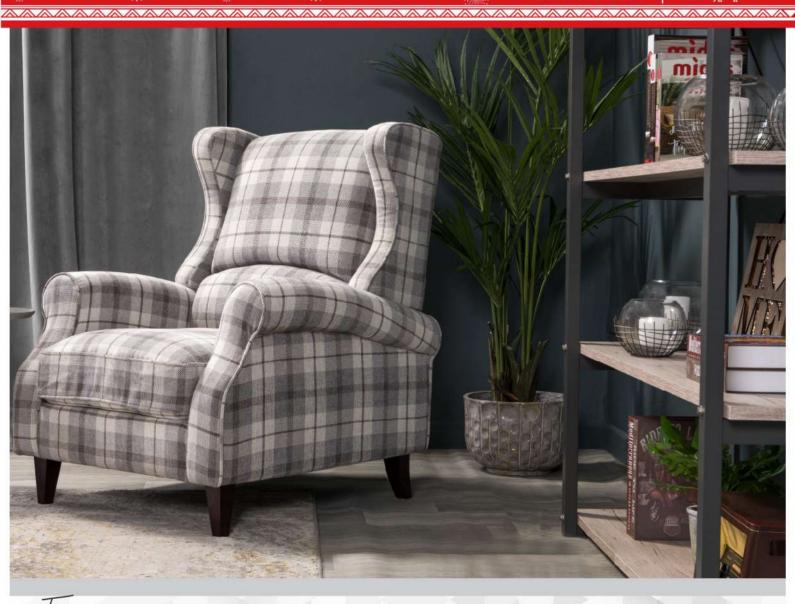

#### کراسی المدفأة

A special detail of interior design is a fireplace armchair, upholstered in velvet or leather. Any English style room gives the chic and luxury look. Therefore, all furniture should have soft upholstery made of high-quality fabric.