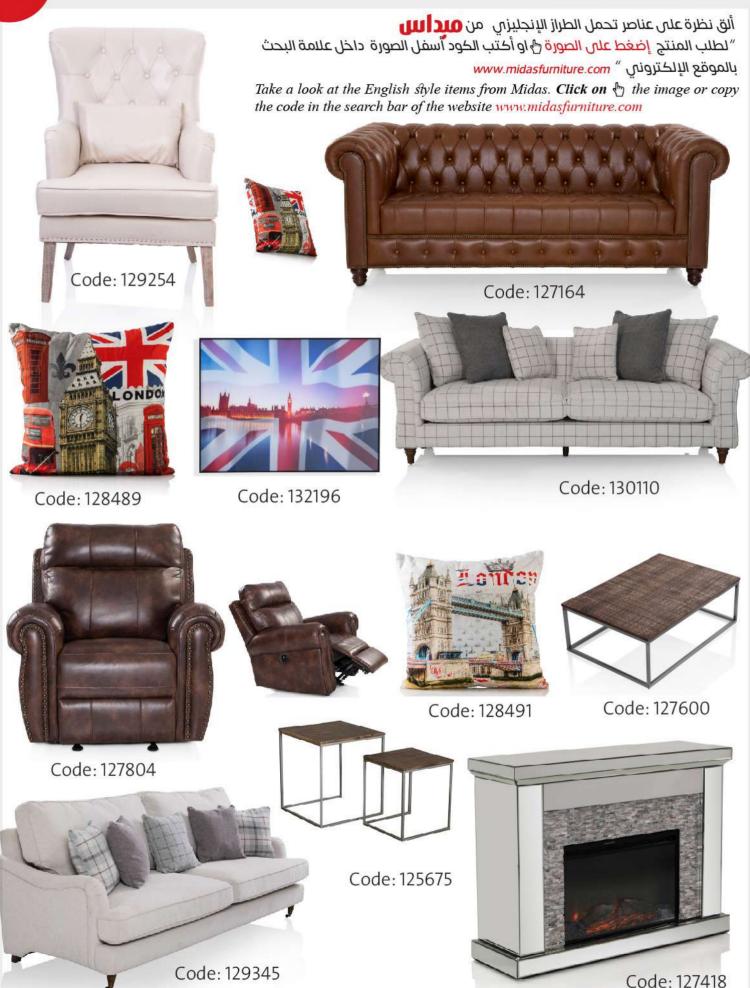

يمكنك إن تَضِيفُ عِلَى ذَلِكَ شُمِوعَ مَثْبَتَةً عِلَى شَمِعِدَانِ بِلَمِسَةَ ذَهِبِيةَ أَنْبَقَةً.

Interiors in English style has soft, diffused lighting, rather than the presence of one main source of light in the form of ceiling lamp. Therefore, you should make a choice of favorite wall lamps, table lamps ,and floor lamps which give a soft warm light. You can also compliment the interior with candles in elegant gold finish candlesticK.











#### کراسی المدفأة



A special detail of interior design is a fireplace armchair, upholstered in velvet or leather. Any English style room gives the chic and luxury look. Therefore, all furniture should have soft upholstery made of high-quality fabric.





أكتشف تشكيلة التصميمات الإنجليزية

>>Shop now

wipe 186

#### تسوّق الآن| SHOP NOW







عشاء رومانسي على طاولة مزينة بشموع وورود، أو صحبة مميز مع طقم الشاي ولوازم الجلسة.. اختيارك من الإكسسوار بين يدك من مختارات الطراز الإنجليزي لمائدة مميزة ودائمًا عامرة.





A Romantic dinner on candle lights and roses, or a lovely gathering with the usual talks that gets better with tea and snacks... choose freely from selective accessories for a unique full English table and an outstanding time.





Code: 112392

Code: 112537

Code: 18B018













# Fresh & Hot items

#### Winter is here!

#### رجعت أيام الشتوية!

مستوحاة من رحلات البر والسفاري. اخترنا لكم مجموعة تفين لمسة من ديكور البوهو إلى منزلك أو البلكونة، قطع مثالية لداخل أو خارج المنزل

InsPired from the wild safari life, these items well look great for your touch of Boho style decor at home or your tea-time at the balco