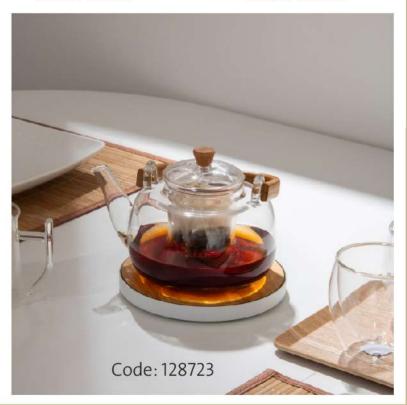

#### تسوّق الآن| SHOP NOW

عشاء رومانسي على طاولة مزينة بشموع وورود، أو صحبة مميز مع طقم الشاي ولوازم الجلسة.. اختيارك من الإكسسوار بين يدك من مختارات الطراز الإنجليزي لمائدة مميزة ودائمًا عامرة.

A Romantic dinner on candle lights and roses, or a lovely gathering with the usual talks that gets better with tea and snacks... choose freely from selective accessories for a unique full English table and an outstanding time.

Code: 112392

Code: 112537

Code: 18B018