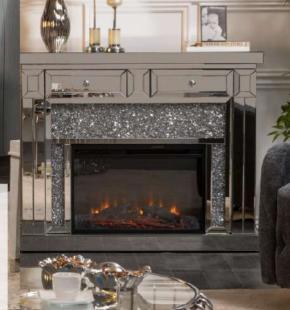

#### المدفأة

من الصعب تصور بيت إنجليزي بدون مدفأة، وفي حين أن الطبيعي أن تكون المدفأة حقيقية إلا أنه يمكن استبدالها بمدفأة كهربائية حديثة.

#### Fireplace

Its difficult to imagine a true British home with out a fireplace. Ideally this should be a real fireplace ,but it can be replaced with modern electric one.