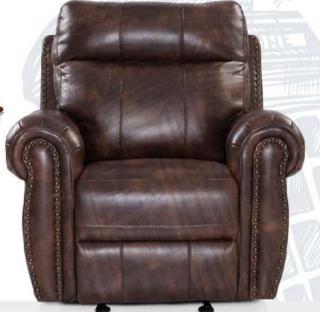

#### کراسی المدفأة

A special detail of interior design is a fireplace armchair, upholstered in velvet or leather. Any English style room gives the chic and luxury look. Therefore, all furniture should have soft upholstery made of high-quality fabric.