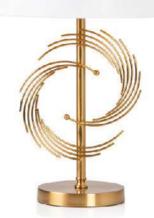

### الإضاءة

بيوت الطراز الإنجليزي تعتمد على الإضاءة الناعمة والموزعة بدلًا من مصدر واحد مركزي للإضاءة في السقف، ولذا ينبغي أن تختار مصابيح للحائط والطاولة والأرض تمد البيت بإضاءة ناعمة ودافئة كما يمكنك إن تَضِيفُ عِلَى ذَلِكَ شُمِوعَ مَثْبَتَةً عِلَى شَمِعِدَانِ بِلَمِسَةَ ذَهِبِيةَ أَنْبَقَةً.

Interiors in English style has soft, diffused lighting, rather than the presence of one main source of light in the form of ceiling lamp. Therefore, you should make a choice of favorite wall lamps, table lamps ,and floor lamps which give a soft warm light. You can also compliment the interior with candles in elegant gold finish candlesticK.