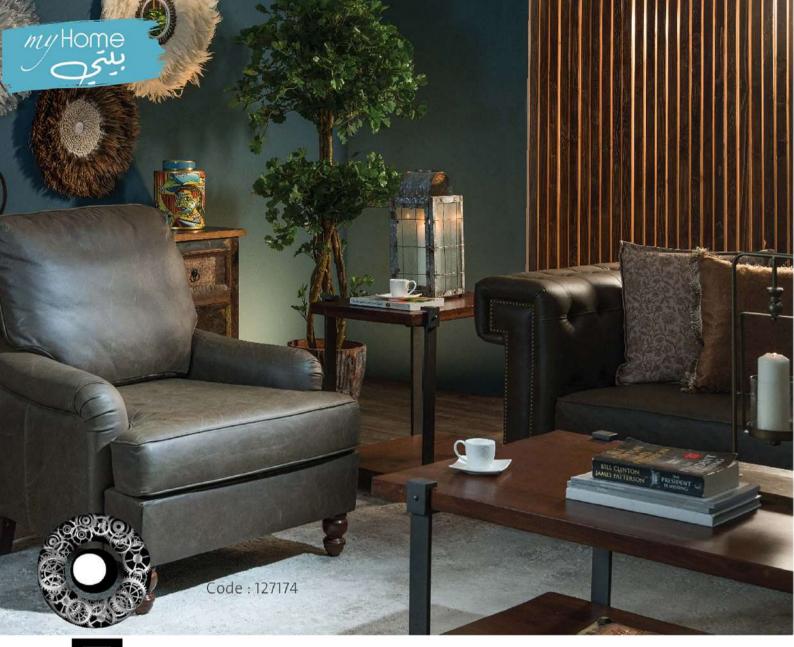

- تظهر **المواد الخام** المستخدمة بصورة واضحة
- **الألوان طبيعية** بصورة واضحة فتتراوح بين الرمادي و ال<mark>درجات الترابية و الالوان المحايدة</mark> - **المساحات الواسعة** 
  - -تُطل **المعادن العتيقة** من خلال الإكسسوارات و وحدات <mark>ا</mark>لإضاءة
  - إعادة إستخدام **القطع القديمة** من المكان بصورته السابقة سواء كان مصنعا او مختبر
    - الخشب .. المعادن ... الخرسانة والاسمنت الظاهر هم أبطال التصميم

## The key elements of industrial interior style

- Raw and Unfinished look.
- A mix of greys, neutrals and rustic colors.
- Utilitarian objects.
- Large sectionals.

6

- Antique or light fixtures with METAL finishes.
- Use of vintage and old factory and laboratory pieces.
- Wood and metal surfaces, and Concrete flooring.