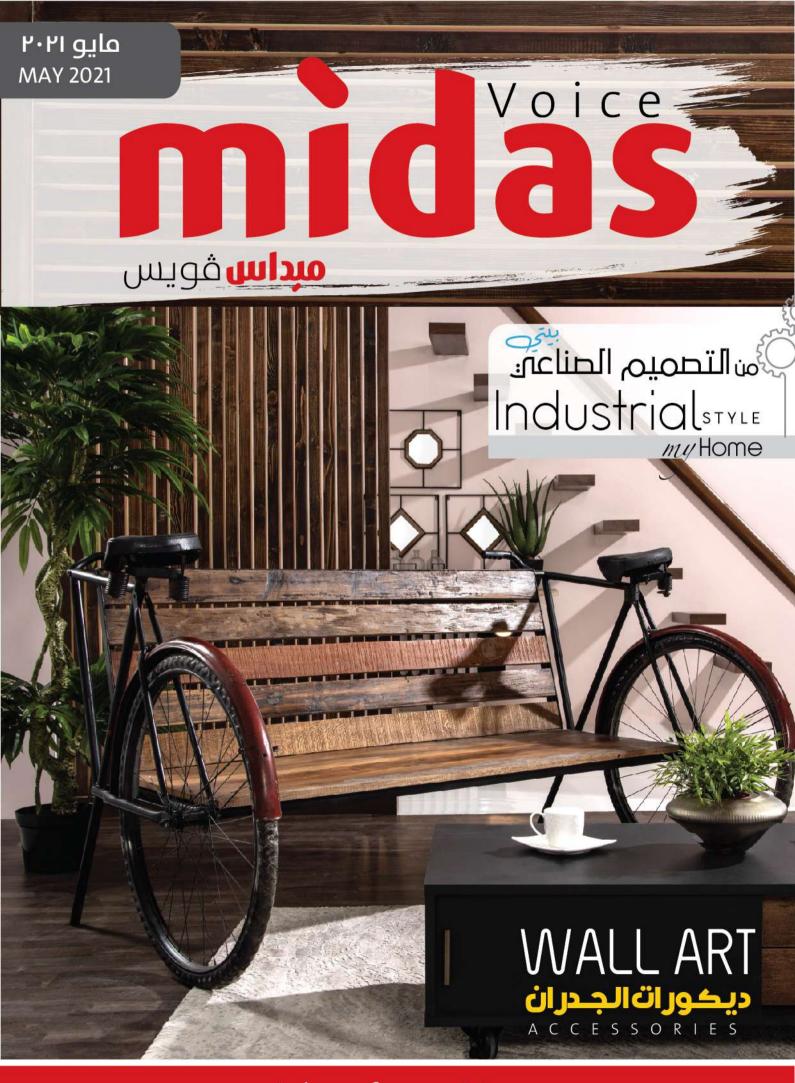

### www.midasfurniture.com



بينما كان رجلٌ عجوزٌ يمشي على الشاطئ، وجد فتى صغير يمسك بنجوم البحر الموجودة على الشاطئ و يلقيها مرة أخرى للماء. فسأله لماذا تفعل ذلك؟ أجاب الفتى لو لم أفعل ذلك فإنها ستموت. صاح الرجل ولكنك لن تستطيع إنقاذها جميعا! هنا أمسك الفتى بنجمة أخرى و ألقاها في البحر قائلاً ولكنني أستطيع على الأقل أن أحدث

mida

May 2021

2

تحدر

let's Make a Difference

On the beach, an old man was walking and he saw a child picking up a star fish and tossing it back into the sea. The man asked him : why?! They will die unless i throw them back " the little boy replied.

" But there are more star fish than you can ever save " the man cried.

The child picked up another star fish and threw it into the sea and said : I can make a difference at least for this one and save it from dyin