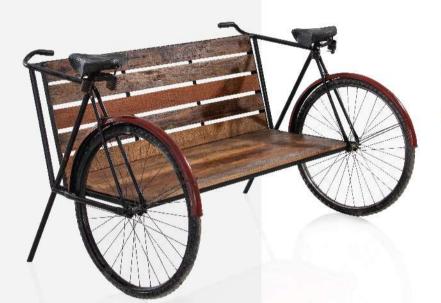

الصناعم:

ألق نظرة على عناصر تحمل الاستايل الصناعي من ميد ألل " لطلب المنتج إضغط على الصورة الي أكتب الكود أسفل الصورة داخل علامة البحث بالموقع الإلكتروني " www.midasfurniture.com

يعتبرالأثاث الجلدي أحدث وأجمل أنواع الأثاث، كما أنه يتميز بالعملية وسهولة التنظيف وعلى هذا وفرت ميداس كراسي فخمة من الجلد التي تتناسب مع الأذواق العصرية.