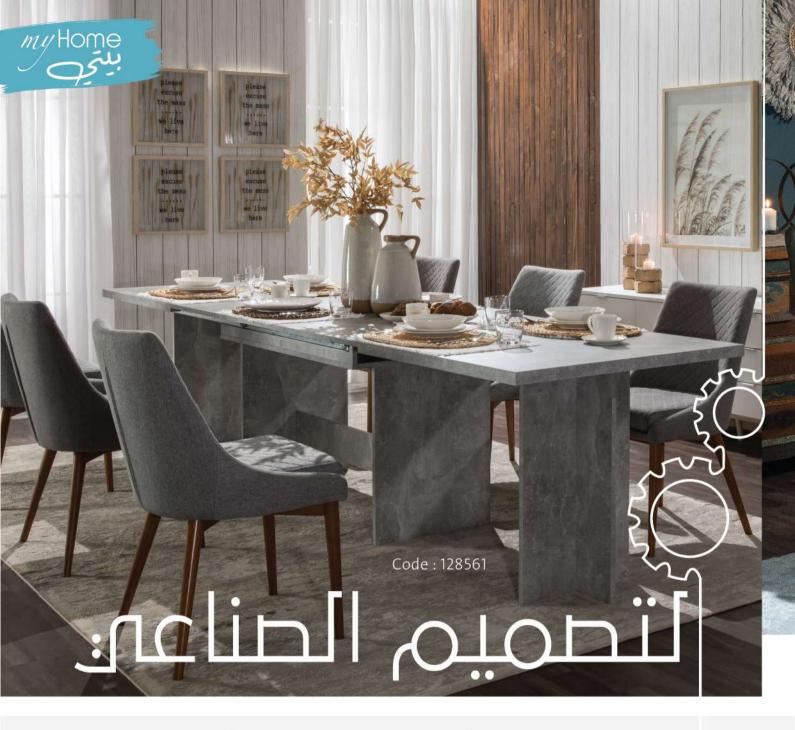

3

في التسعينيات ، حيث بدأ العديد من المدن في أمريكا الشمالية تحويل المستودعات و مرافق التصنيع القديمة إلى شقق سكنية بدأ و انتشر في تلك الفترة اتجاهاً جديدا من التصميم . فبدلاً من تغطية أو إزالة جميع بقايا المساحة القديمة ، تم العمل على تجديدها و تطويرها .

قام المطورون بالعمل في مساحة مفتوحة تم فيها الحفاظ على بعض الأرضيات و الجدران القديمة و الكثير من الأنابيب و الأسلاك المكشوفة مما نتج عنه ما يعرف بديكور المنزل الصناعي

## Industrials TYLE

Industrial design became popular in the **1990**'s as many North American city centre's started enjoying a refurbishment by converting old manufacturing facilities and warehouses into condos and multi-unit residential buildings. Instead of covering up or removing all the remnants of the space such as brick walls, exposed pipes and electrical wires and putting in interior walls, developers created large, open units preserving the old floors, walls and keeping much of the pipes and wiring and beams exposed resulting in what is known as industrial home décor.