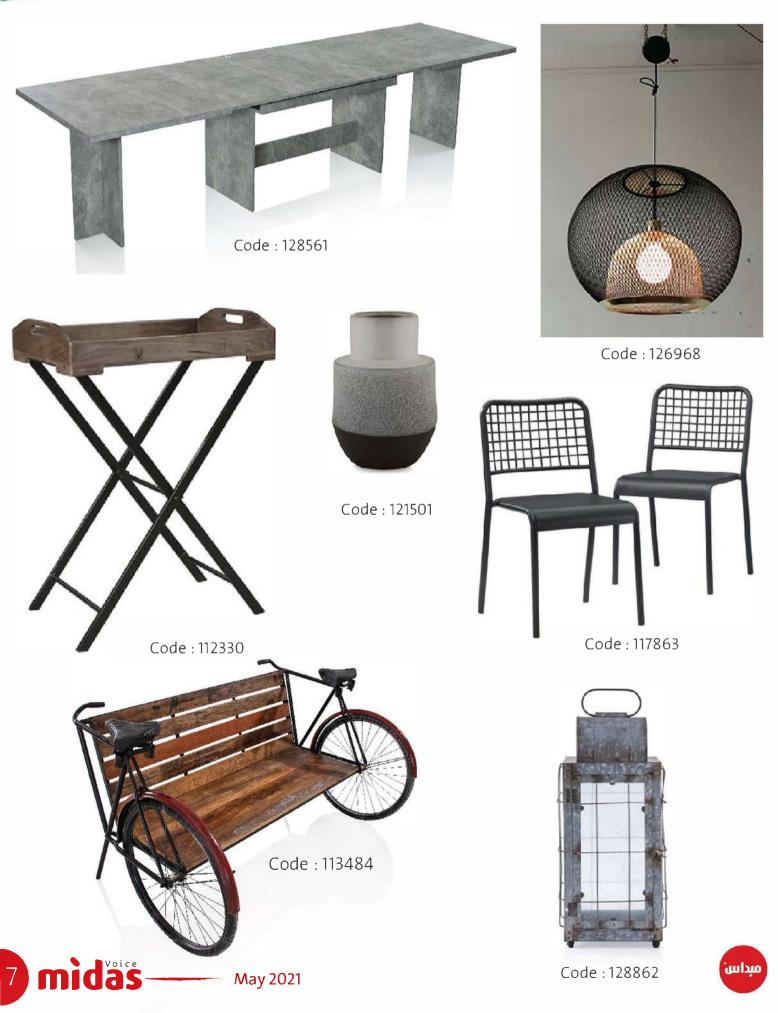

الصناعم:

ألق نظرة على عناصر تحمل الاستايل الصناعي من ميد ألل " لطلب المنتج إضغط على الصورة الي أكتب الكود أسفل الصورة داخل علامة البحث بالموقع الإلكتروني " www.midasfurniture.com

يعتبرالأثاث الجلدي أحدث وأجمل أنواع الأثاث، كما أنه يتميز بالعملية وسهولة التنظيف وعلى هذا وفرت ميداس كراسي فخمة من الجلد التي تتناسب مع الأذواق العصرية.